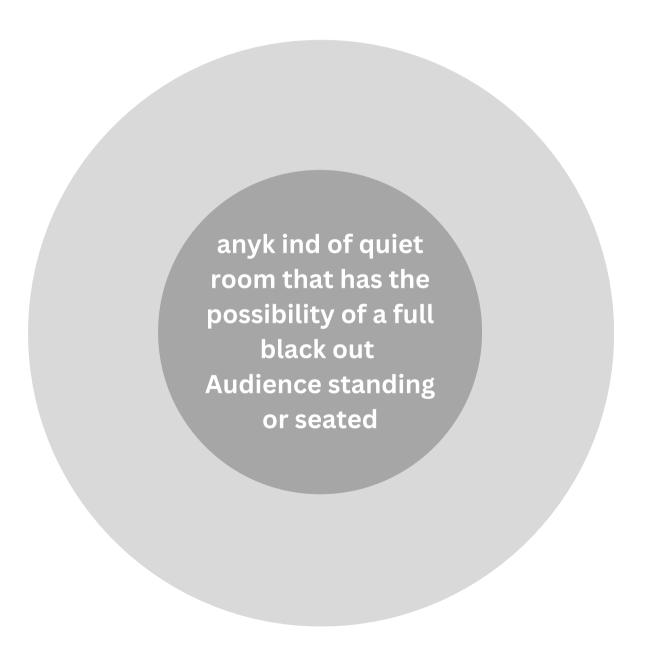

## Possibility 2

#### **AUDIENCE**

needs to remain
outside the
performance space
and enter only as
the show begins