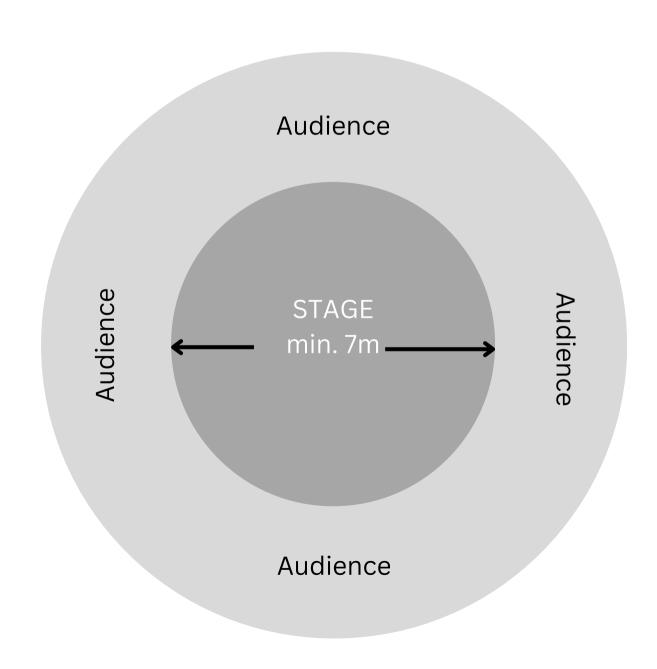

# Possibility 2

### STAGE

hard, even, dust free floor (stone, wood, dance marley or similar

### **AUDIENCE**

seated in single rows or on terraced seats ("Gradin")