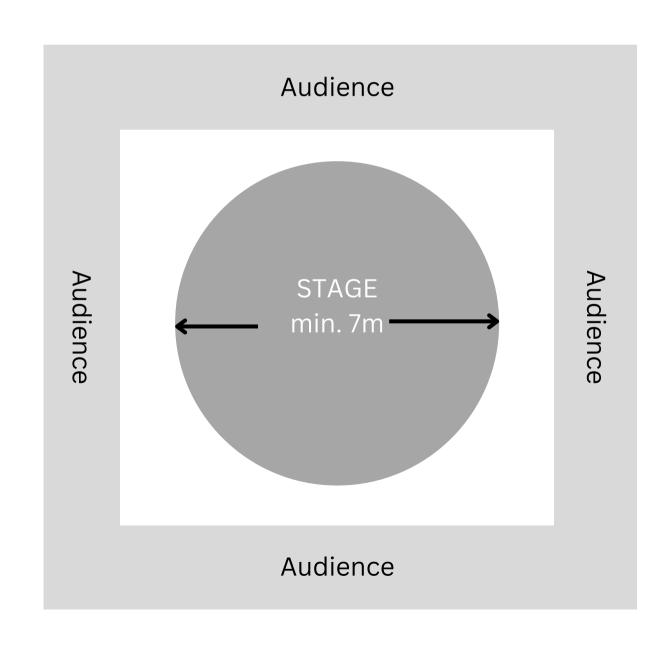

## Possibility 1

### STAGE

hard, even, dust free floor (stone, wood, dance marley or similar

### **AUDIENCE**

seated in single rows or on terraced seats ("Gradin")